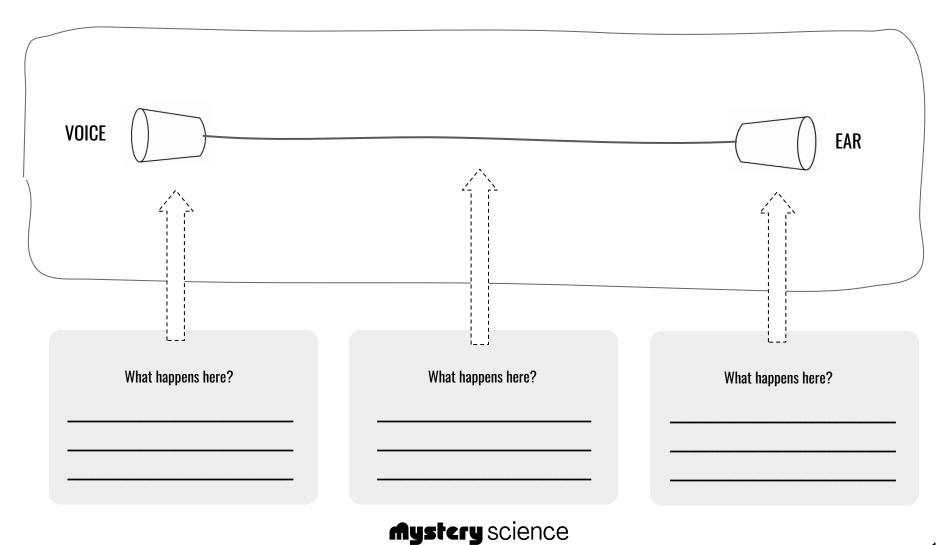

## 1. EXPLAIN HOW IT WORKS

How do you think the paper cup telephone works? Draw and describe what happens to the sound as it goes from cup to cup.

How far can a whisper travel?

2. DISCUSS:

Name:

2